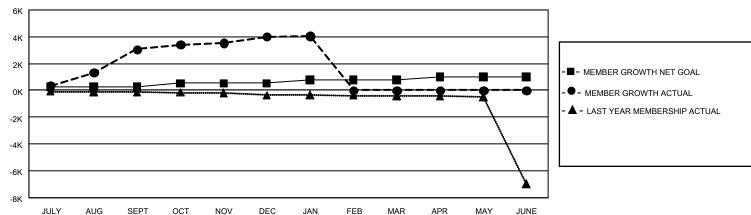

### REPORT DOES NOT INCLUDE CLUBS IN UNDISTRICTED AREAS.

| Clubs         |               |             |               | Members               |                        |                         |                                                    |  |
|---------------|---------------|-------------|---------------|-----------------------|------------------------|-------------------------|----------------------------------------------------|--|
|               | RESULTS FOI   | R 2020-2021 |               | RESULTS FOR 2020-2021 |                        |                         |                                                    |  |
| QUARTER       | NEW CLUB GOAL | NEW CLUBS   | DROPPED CLUBS | QUARTER MEME          | BER GROWTH NET<br>GOAL | MEMBER GROWTH<br>ACTUAL | DROPPED<br>MEMBERS ACTUAL<br>(including transfers) |  |
| JULY/AUG/SEPT | 3             | 1           | 4             | JULY/AUG/SEPT         | 273                    | 4,039                   | 583                                                |  |
| OCT/NOV/DEC   | 0             | 0           | 0             | OCT/NOV/DEC           | 253                    | 1,517                   | 336                                                |  |
| JAN/FEB/MAR   | 0             | 0           | 0             | JAN/FEB/MAR           | 263                    | 148                     | 48                                                 |  |
| APR/MAY/JUNE  | 3             | 0           | 0             | APR/MAY/JUNE          | 223                    | 0                       | 0                                                  |  |

#### GOALS AND ACTUAL MEMBERS CUMULATIVE

| DROPPED CLUBS: 4 |     | 1,055 CLUBS OF 1,361 ADDED 1 OR<br>MORE NEW MEMBERS | GENDER DISTRIBUTION  MALE 21,869 (62.19%)  FEMALE 13,297 (37.81%) |                  |       |
|------------------|-----|-----------------------------------------------------|-------------------------------------------------------------------|------------------|-------|
| DROPPED MEMBERS  |     |                                                     | FLIVIALE                                                          | 13,297 (37.0170) |       |
| DECEASED         | 13  | CLICK HERE FOR CUMULATIVE                           | TOTAL FAMILY UNIT MEMBERS                                         |                  | 2,368 |
| CLUB CANCELLED 0 |     | MEMBERSHIP DATA                                     |                                                                   |                  |       |
| OTHER 954        |     | _                                                   | FAMILY MEMBERS PAYING HALF DUES                                   |                  | 1,219 |
| TOTAL            | 967 |                                                     | DOLS                                                              |                  |       |