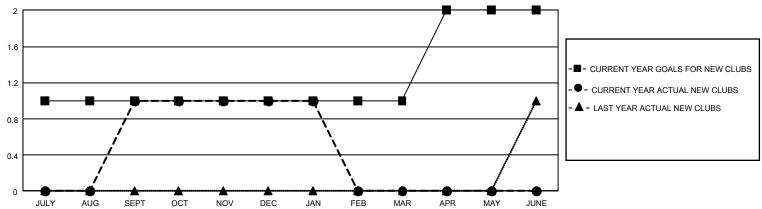

### REPORT DOES NOT INCLUDE CLUBS IN UNDISTRICTED AREAS.

| Clubs         |               |             |               | Members               |                        |                         |                                                    |  |
|---------------|---------------|-------------|---------------|-----------------------|------------------------|-------------------------|----------------------------------------------------|--|
|               | RESULTS FOI   | R 2020-2021 |               | RESULTS FOR 2020-2021 |                        |                         |                                                    |  |
| QUARTER       | NEW CLUB GOAL | NEW CLUBS   | DROPPED CLUBS | QUARTER MEME          | BER GROWTH NET<br>GOAL | MEMBER GROWTH<br>ACTUAL | DROPPED<br>MEMBERS ACTUAL<br>(including transfers) |  |
| JULY/AUG/SEPT | 3             | 1           | 4             | JULY/AUG/SEPT         | 273                    | 4,039                   | 583                                                |  |
| OCT/NOV/DEC   | 0             | 0           | 0             | OCT/NOV/DEC           | 253                    | 1,517                   | 336                                                |  |
| JAN/FEB/MAR   | 0             | 0           | 0             | JAN/FEB/MAR           | 263                    | 148                     | 48                                                 |  |
| APR/MAY/JUNE  | 3             | 0           | 0             | APR/MAY/JUNE          | 223                    | 0                       | 0                                                  |  |

# GOALS AND ACTUAL NEW CLUBS CUMULATIVE